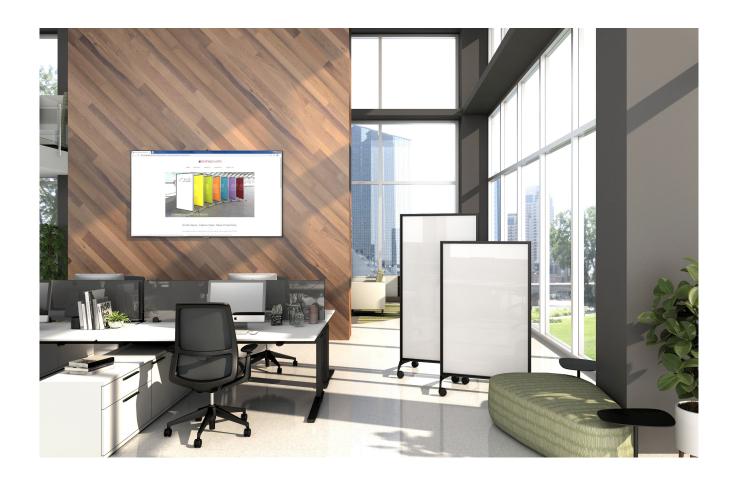

elements Series Mobile Room Dividers- flexible sizes and hundreds of colors are available.

Full coverage Glassboards can be made with custom cutouts to accommodate technology.

Custom graphics make the Glassboard a design element for any environment.