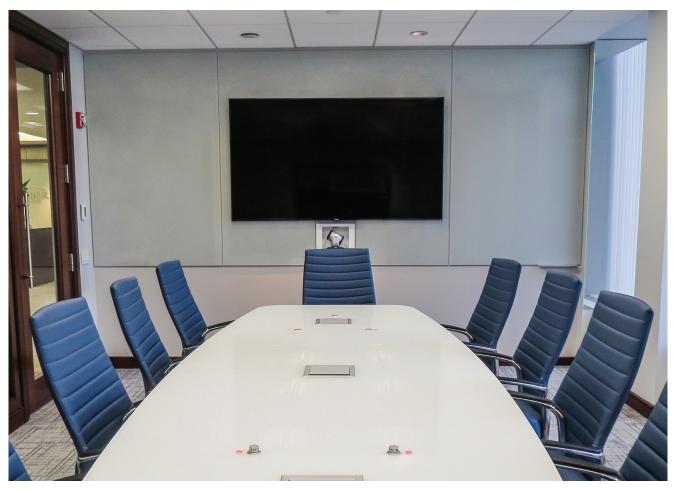

Frameless Markerboards in Satin Non-Glare Glass.

VIP+ Sliding Wall System with floor-to-ceiling Glassboards in Classic Starphire plus Custom Cut-Out and color Acousticor Acoustic panels

Integrate Frameless Glassboards into third-party desking or panel systems to define space and privacy and enhance social distancing.