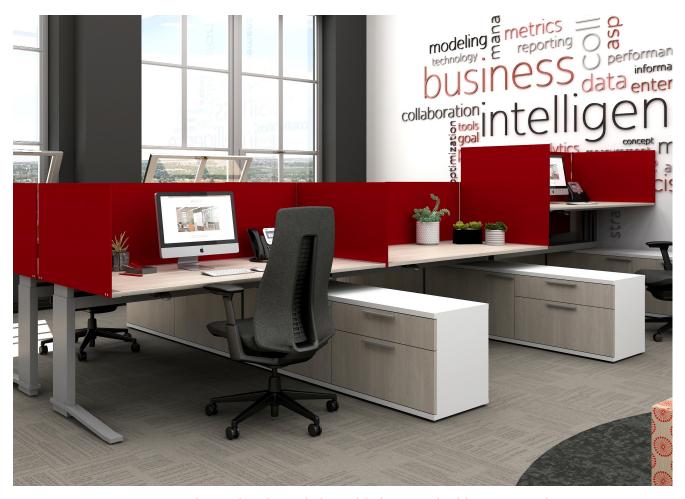

Plus add functionality and color to your office.

Intersection Mesh—a Divider System for open office environments, shown here with Custom Metal Mesh, Classic Starphire Magnetic Glass and a Sliding Red Glass Markerboard Panel.