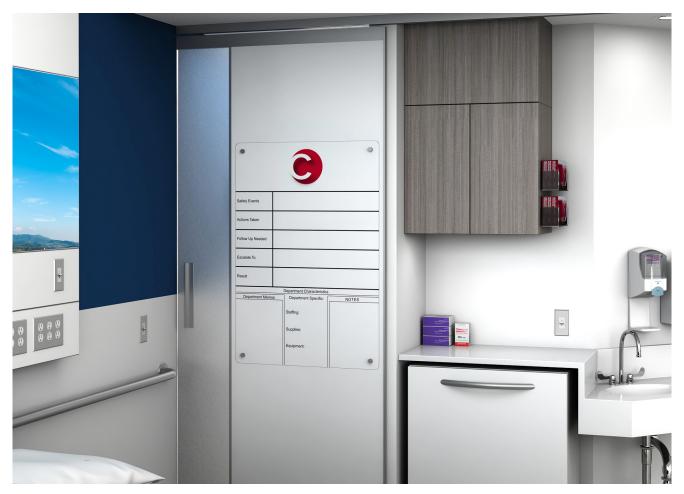

elements Series Mobile Glass Markerboards: Starphire Glass or other materials of your choice in Black Frames or Anodized Aluminum.

Custom Sliding Patient Room Boards for healthcare applications that require high anti-microbial functionality.