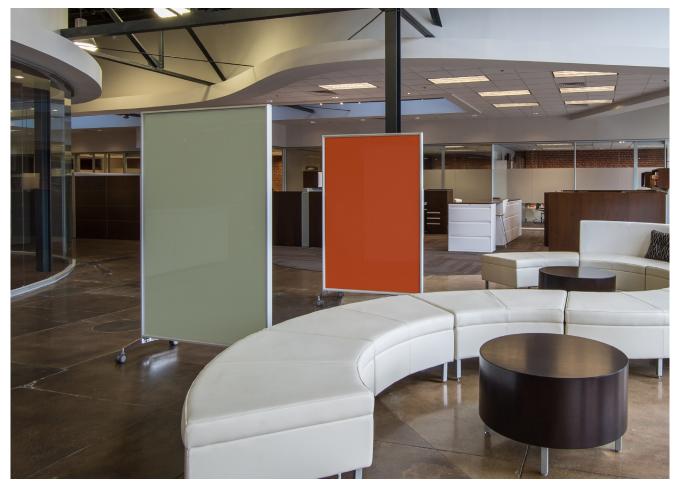

Plus add functionality and color to your office.

Intersection Mesh—a Divider System for open office environments, shown here with Custom Metal Mesh, Classic Starphire Magnetic Glass and a Sliding Red Glass Markerboard Panel.