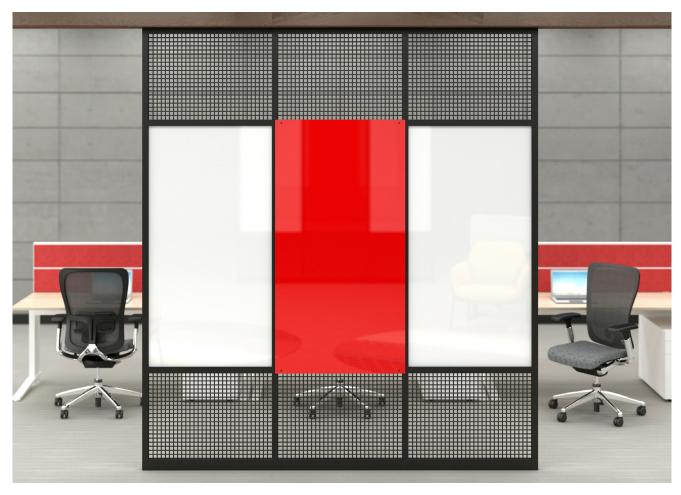

Plus add functionality and color to your office.

Intersection Mesh—a Divider System for open office environments, shown here with Custom Metal Mesh, Classic Starphire Magnetic Glass and a Sliding Red Glass Markerboard Panel.