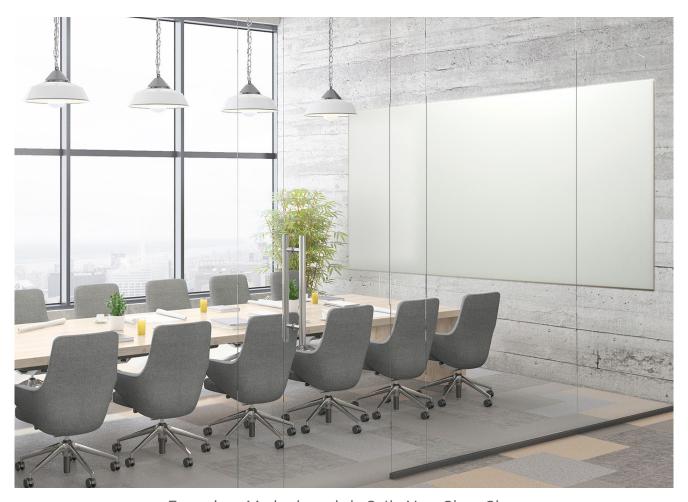

Frameless Markerboards in Satin Non-Glare Glass.

VIP+ Sliding Wall System with floor-to-ceiling Glassboards in Classic Starphire plus Custom Cut-Out and color Acousticor Acoustic panels

Integrate Frameless Glassboards into third-party desking or panel systems to define space and privacy and enhance social distancing.