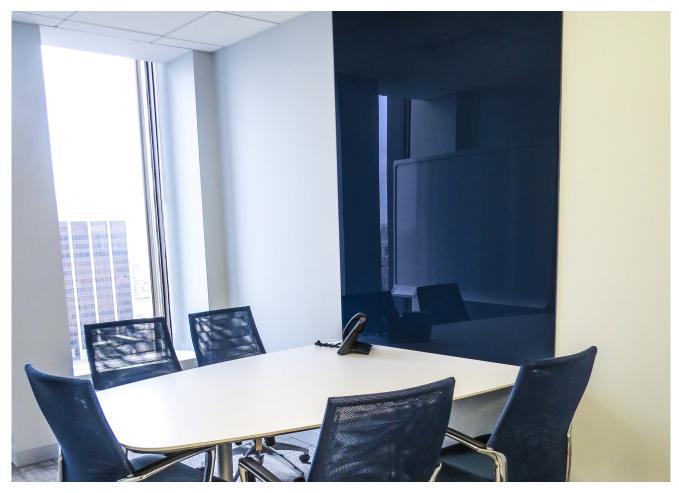

o matter what kind of messages are on the presentation board, the board sends a message of its own. Glassboards from coronaVISUAL can help you send the right one.





Frameless Markerboards in Satin Non-Glare Glass.



VIP+ Sliding Wall System with floor-to-ceiling Glassboards in Classic Starphire plus Custom Cut-Out and color Acousticor Acoustic panels





Integrate Frameless Glassboards into third-party desking or panel systems to define space and privacy and enhance social distancing.

Plus add functionality and color to your office.



Intersection Mesh—a Divider System for open office environments, shown here with Custom Metal Mesh, Classic Starphire Magnetic Glass and a Sliding Red Glass Markerboard Panel.





VIP+ Glass Media Walls with backpainted Corona White Starphire Glass.



Glassboards that match any color give you the freedom to create the environment you want.





*elements* Series Framed Glassboards in Classic Starphire and Black Powder Coated Frames with Integrated Penshelf.



elements Series Mobile Glass Markerboards: Starphire Glass or other materials of your choice in Black Frames or Anodized Aluminum.





Custom Sliding Patient Room Boards for healthcare applications that require high anti-microbial functionality.



elements Series Mobile Room Dividers- flexible sizes and hundreds of colors are available.





Full coverage Glassboards can be made with custom cutouts to accommodate technology.



Custom graphics make the Glassboard a design element for any environment.





VIP Two-Sided Mobile Magnetic Glass Markerboard in Classic Starphire.

#