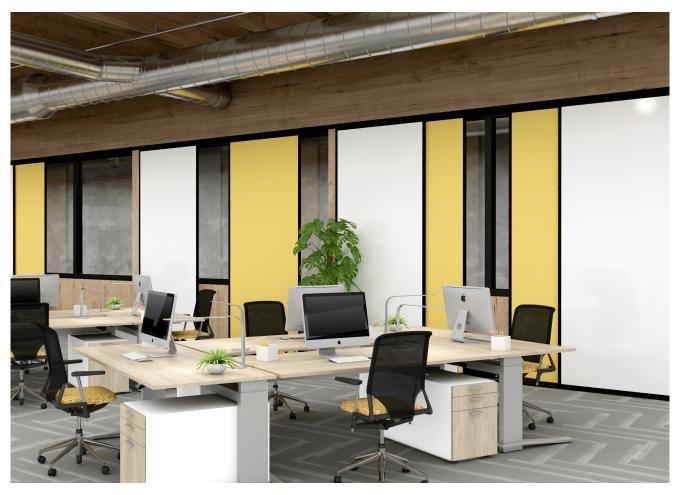

elements Series Mobile Room Dividers- flexible sizes and hundreds of colors are available.

Full coverage Glassboards can be made with custom cutouts to accommodate technology.

Custom graphics make the Glassboard a design element for any environment.