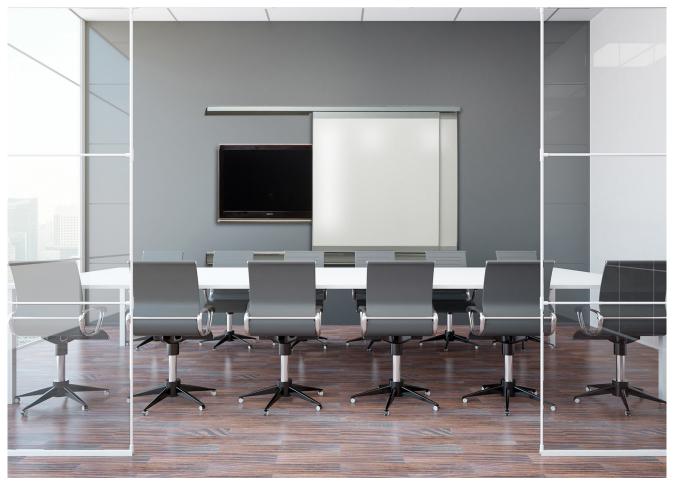

Frameless Markerboards in Satin Non-Glare Glass.

VIP+ Sliding Wall System with floor-to-ceiling Glassboards in Classic Starphire plus Custom Cut-Out and color Acousticor Acoustic panels

Integrate Frameless Glassboards into third-party desking or panel systems to define space and privacy and enhance social distancing.